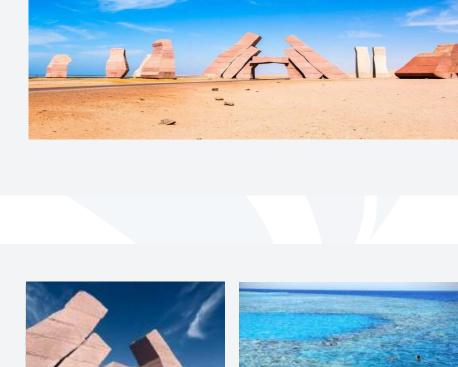

RAS MOHAMMED + WHITE ISLAND

RAS MOHAMMED BY BUS

Every day by bus from 8 am till 2 pm

Snorkeling on the coral reef in national park

Entry to national park included

**SAFARI** 

Bedouin village

Gate of Allah

Magical lake

Ras Mohamed

Mangrove gardens

Available together with camel riding or bedouin dinner DBL MOTOR BUGGY CAR (2) BUGGY CAR (4) SGL MOTOR 20\$ 30\$

Every day - sunrise or sunset

Quad safari in desert 1.5 hours