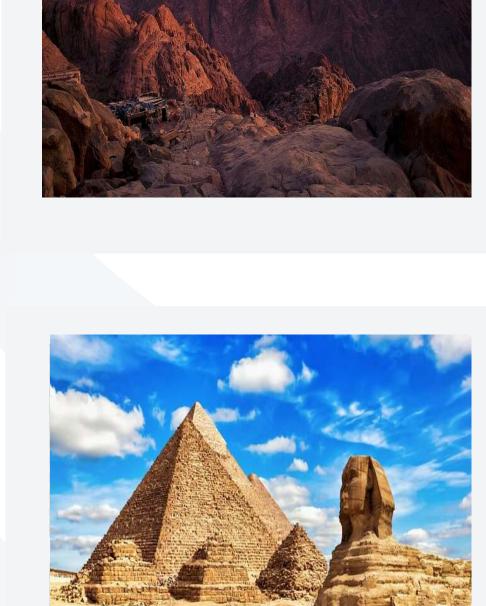

Transport excluded (extra 25\$ per car)

**DOLPHIN SHOW** 

SINAIA MOUNTAIN

Sunday, wednesday, Friday

3 hours night climbing sinai

st . catherine monastry

Breakfast included

CAIRO BY BUS

Sunrise on top of the mountain

Burning bush and moses springs

Time: 9am - 11 am - 3 pm

40\$

*35*\$

230\$

80\$

flight to cairo: 45 minutes National egyptian museum Lunch in restaurant on nile Papyrus gallery and essences factory