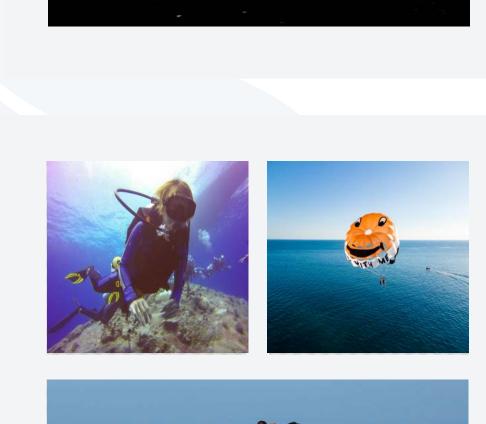

WATER ACTIVITIES

75\$ RENT SPEED BOAT FOR SNORKELING Transport excluded (extra 25\$ per car)

PARASAILING SGL

25\$

PARASAILING DBL

50\$

DIVING

55\$