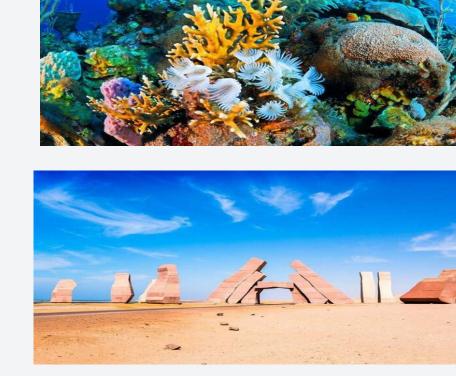

RAS MOHAMMED + WHITE ISLAND

RAS MOHAMMED BY BUS

Every day by bus from 8 am till 2 pm

Snorkeling on the coral reef in national park

Entry to national park included

**SAFARI** 

Bedouin village

Gate of Allah