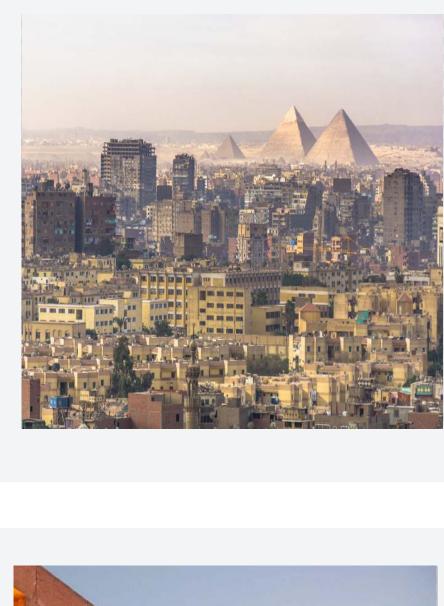

Departure at 1 am

Pyramids sphinx

Every day - tourism bus

National egyptian museum

Lunch in restaurant on nile

Arrival to sharm after midnight

Papyrus gallery and essences factory

From 10 pm till 2 pm next day

Pyramids sphinx

CAIRO FLIGHT

250\$

**LUXOR FLIGHT** 

Every day by plane - from 6 am till 9 pm

50\$

Everyday from 9 am to 5 pm Transfer excluded (extra 25\$ per car)

All activity prices are per person