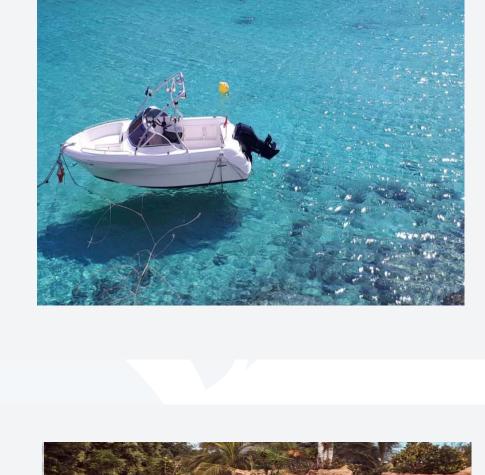

WATER ACTIVITIES

75\$ RENT SPEED BOAT FOR SNORKELING Transport excluded (extra 25\$ per car)

PARASAILING SGL

25\$

PARASAILING DBL

50\$

DIVING

55\$